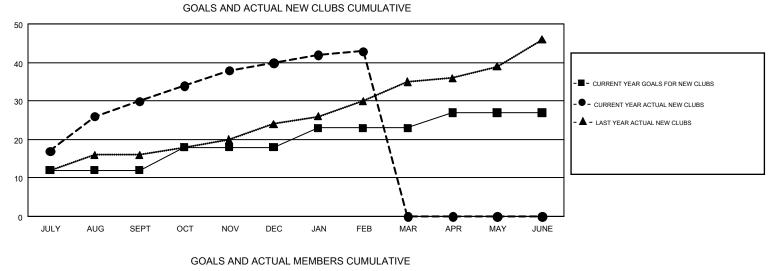

## ANIL TULSYAN GMT

| GMT: ANIL TU  | JLSYAN        |             |               |                       |                           |                         | GMT CA 6                                           |  |  |
|---------------|---------------|-------------|---------------|-----------------------|---------------------------|-------------------------|----------------------------------------------------|--|--|
| Clubs         |               |             |               | Members               |                           |                         |                                                    |  |  |
|               | RESULTS FOR   | R 2018-2019 |               | RESULTS FOR 2018-2019 |                           |                         |                                                    |  |  |
| QUARTER       | NEW CLUB GOAL | NEW CLUBS   | DROPPED CLUBS | QUARTER               | MEMBER GROWTH NET<br>GOAL | MEMBER GROWTH<br>ACTUAL | DROPPED<br>MEMBERS ACTUAL<br>(including transfers) |  |  |
| JULY/AUG/SEPT | 12            | 30          | 2             | JULY/AUG/SEPT         | 360                       | 978                     | 372                                                |  |  |
| OCT/NOV/DEC   | 6             | 10          | 27            | OCT/NOV/DEC           | 340                       | 470                     | 1,433                                              |  |  |
| JAN/FEB/MAR   | 5             | 3           | 11            | JAN/FEB/MAR           | 265                       | 638                     | 316                                                |  |  |
| APR/MAY/JUNE  | 4             | 0           | 0             | APR/MAY/JUNE          | 100                       | 0                       | 0                                                  |  |  |