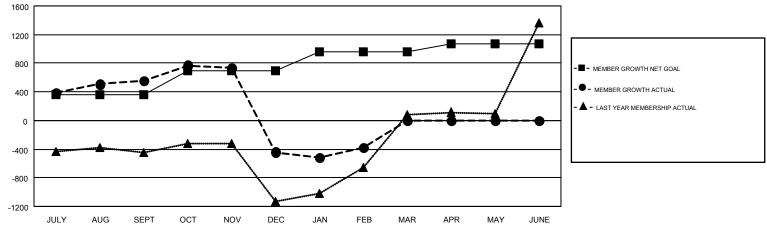

## ANIL TULSYAN GMT

| GMT: ANIL TU  | JLSYAN        |             |               |                       |                           |                         | GMT CA 6                                           |  |  |
|---------------|---------------|-------------|---------------|-----------------------|---------------------------|-------------------------|----------------------------------------------------|--|--|
| Clubs         |               |             |               | Members               |                           |                         |                                                    |  |  |
|               | RESULTS FOR   | R 2018-2019 |               | RESULTS FOR 2018-2019 |                           |                         |                                                    |  |  |
| QUARTER       | NEW CLUB GOAL | NEW CLUBS   | DROPPED CLUBS | QUARTER               | MEMBER GROWTH NET<br>GOAL | MEMBER GROWTH<br>ACTUAL | DROPPED<br>MEMBERS ACTUAL<br>(including transfers) |  |  |
| JULY/AUG/SEPT | 12            | 30          | 2             | JULY/AUG/SEPT         | 360                       | 978                     | 372                                                |  |  |
| OCT/NOV/DEC   | 6             | 10          | 27            | OCT/NOV/DEC           | 340                       | 470                     | 1,433                                              |  |  |
| JAN/FEB/MAR   | 5             | 3           | 11            | JAN/FEB/MAR           | 265                       | 638                     | 316                                                |  |  |
| APR/MAY/JUNE  | 4             | 0           | 0             | APR/MAY/JUNE          | 100                       | 0                       | 0                                                  |  |  |